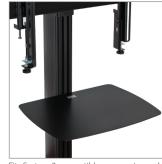

Large AV Accessory Shelf can be attached directly to a vertical column

SS-V2-BT8371-3X3-60--120123-EN-US