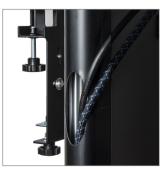

ĥ

Fits System 2 compatible accessories such as shelves without using collars

Screen spacer designed to eliminate calculations and guess work when installing horizontal rails