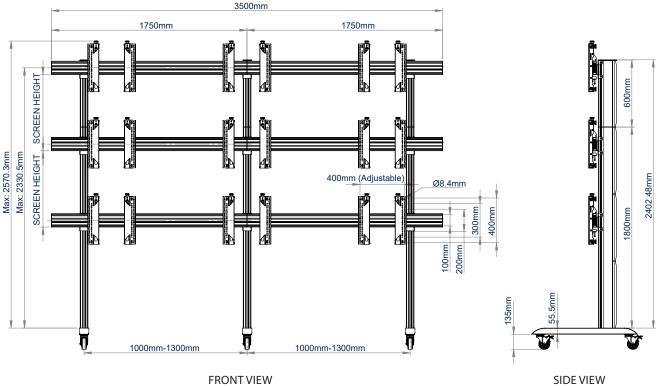

# **BT8371-3X3-60** UNIVERSAL MOBILE VIDEOWALL STAND FOR 3X3 VIDEOWALLS

Designed to mount videowalls in a 3x3 configuration, the BT8371-3x3-60 is a mobile mounting solution for videowall screens and is available in two sizes; one for screens from 55" to 60". As part of B-Tech's dynamic System X range, this contemporary mounting solution is lightweight yet incredibly strong, has a high-end aesthetic quality and comes with important time saving features such as tool-less micro-adjustment and a universal screen position spacer to speed up the installation process. For smaller installations the BT8371 is also available as a 2x2 package or alternatively for screens 32" - 75" visit www.btechavmounts.com/systemxconfigurator to specify a custom configuration that suits you.

| SPECIFICATION           |                                         |
|-------------------------|-----------------------------------------|
| Recommended screen size | 55"-60"                                 |
| Max load                | 50kg (110.23 lbs)                       |
| VESA & non VESA fixings | up to 23.62" x 15.74"                   |
| Dimensions              | W: 138" D: 37.40" H: 102.08" up to 110" |

#### FEATURES

- Configurable mounting solution available to order to your requirements,
- from stock see configurator info
- Universal design suitable for all videowall screens
- Suitable for landscape or portrait mounting
- Tool-less micro-adjustments for seamless screen alignment
- Integrated cable management
- Includes adjustable levelling feet
- Includes non-marking 4" locking/braked castors & alternative levelling feet
- Collar compatible accessories such as shelves can be fitted directly to the extrusion
- Includes re-usable screen position spacer to aid installation of screens
- Safety screws help prevent unauthorised removal of screens
- All mounting hardware included

Tool-less micro-adjustment for seamless display alignment

Cable management covers hides untidy cables and adds to the stylish finish

ĥ

Fits System 2 compatible accessories such as shelves without using collars

Screen spacer designed to eliminate calculations and guess work when installing horizontal rails