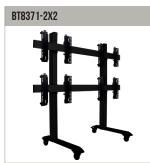

### ACCESSORIES & RELATED PRODUCTS

Universal Bolt Down Videowall Stand For 3x3 Videowalls

**Mobile Universal Videowall Stand** For 3x3 Videowalls screens up to 55"

Universal Mobile Videowall Stand For 2x2 Videowalls BT7032 / BT7033 / BT7863