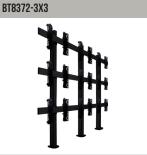

# ALTERNATIVE CONFIGURATIONS

The BT8371-3X3-60 is a mounting kit configured for a common videowall setup. Off-the-shelf kits for 2X2 and 3X3 configurations for screens from 46" to 60" are available throughout the range and for a custom configuration, use our online configuration tool to enter your specifications. With options such as screen size (from 32"-70"), screen orientation and leg height to choose from, there are over 2000 different configurations of the BT8371 available! Try now at

www.btechavmounts.com/systemx-configurator

\*Please note **BT8371-3X3** is available in two packages: **BT8371-3X3** is designed for screens from 46"-55" and **BT8371-3X3-60** is designed for screens from 55"-60".