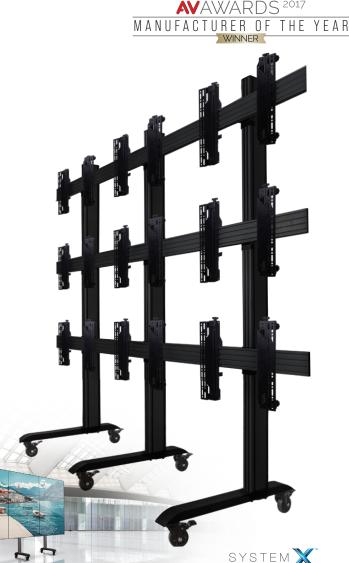

# **BT8371-3X3-60** UNIVERSAL MOBILE VIDEOWALL STAND FOR 3X3 VIDEOWALLS

Designed to mount videowalls in a 3x3 configuration, the BT8371-3x3-60 is a mobile mounting solution for videowall screens and is available in two sizes; one for screens from 55" to 60". As part of B-Tech's dynamic System X range, this contemporary mounting solution is lightweight yet incredibly strong, has a high-end aesthetic quality and comes with important time saving features such as tool-less micro-adjustment and a universal screen position spacer to speed up the installation process. For smaller installations the BT8371 is also available as a 2x2 package or alternatively for screens 32" - 75" visit www.btechavmounts.com/systemxconfigurator to specify a custom configuration that suits you.

#### FEATURES

- Configurable mounting solution available to order to your requirements,
- from stock see configurator info
- Universal design suitable for all videowall screens
- Suitable for landscape or portrait mounting
- Tool-less micro-adjustments for seamless screen alignment
- Integrated cable management
- Includes adjustable levelling feet
- Includes non-marking 4" locking/braked castors & alternative levelling feet
- Collar compatible accessories such as shelves can be fitted directly to the extrusion
- Includes re-usable screen position spacer to aid installation of screens
- Safety screws help prevent unauthorised removal of screens
- All mounting hardware included

# ALTERNATIVE CONFIGURATIONS

The BT8371-3X3-60 is a mounting kit configured for a common videowall setup. Off-the-shelf kits for 2X2 and 3X3 configurations for screens from 46" to 60" are available throughout the range and for a custom configuration, use our online configuration tool to enter your specifications. With options such as screen size (from 32"-70"), screen orientation and leg height to choose from, there are over 2000 different configurations of the BT8371 available! Try now at