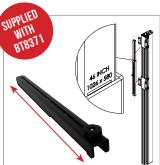

ĥ

Fits System 2 compatible accessories such as shelves without using collars

Screen spacer designed to eliminate calculations and guess work when installing horizontal rails