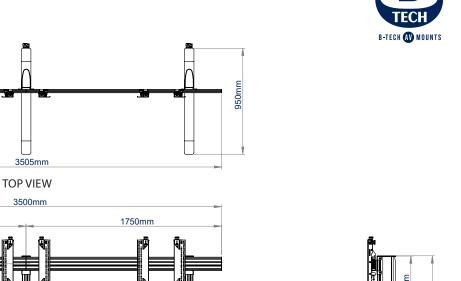

| SPECIFICATION           |                                         |
|-------------------------|-----------------------------------------|
| Recommended screen size | 55"-60"                                 |
| Max load                | 50kg (110.23 lbs)                       |
| VESA & non VESA fixings | up to 23.62" x 15.74"                   |
| Dimensions              | W: 138" D: 37.40" H: 102.08" up to 110" |