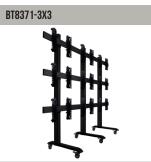

# **BT8371-3X3-60** UNIVERSAL MOBILE VIDEOWALL STAND FOR 3X3 VIDEOWALLS

Designed to mount videowalls in a 3x3 configuration, the BT8371-3x3-60 is a mobile mounting solution for videowall screens and is available in two sizes; one for screens from 55" to 60". As part of B-Tech's dynamic System X range, this contemporary mounting solution is lightweight yet incredibly strong, has a high-end aesthetic quality and comes with important time saving features such as tool-less micro-adjustment and a universal screen position spacer to speed up the installation process. For smaller installations the BT8371 is also available as a 2x2 package or alternatively for screens 32" - 75" visit www.btechavmounts.com/systemxconfigurator to specify a custom configuration that suits you.

| SPECIFICATION           |                                         |
|-------------------------|-----------------------------------------|
| Recommended screen size | 55"-60"                                 |
| Max load                | 50kg (110.23 lbs)                       |
| VESA & non VESA fixings | up to 23.62" x 15.74"                   |
| Dimensions              | W: 138" D: 37.40" H: 102.08" up to 110" |

#### FEATURES

- Configurable mounting solution available to order to your requirements,
- from stock see configurator info
- Universal design suitable for all videowall screens
- Suitable for landscape or portrait mounting
- Tool-less micro-adjustments for seamless screen alignment
- Integrated cable management
- Includes adjustable levelling feet
- Includes non-marking 4" locking/braked castors & alternative levelling feet
- Collar compatible accessories such as shelves can be fitted directly to the extrusion
- Includes re-usable screen position spacer to aid installation of screens
- Safety screws help prevent unauthorised removal of screens
- All mounting hardware included