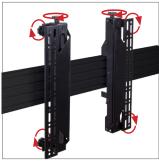

Tool-less micro-adjustment for seamless display alignment

Cable management covers hides untidy cables and adds to the stylish finish